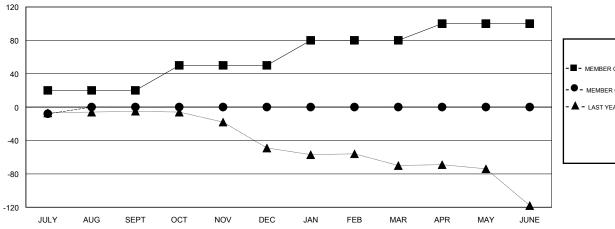

## GOALS AND ACTUAL MEMBERS CUMULATIVE

| -■- MEMBER GROWTH NET GOAL        |
|-----------------------------------|
| - ● - MEMBER GROWTH ACTUAL        |
| - ▲ - LAST YEAR MEMBERSHIP ACTUAL |
|                                   |
|                                   |
|                                   |